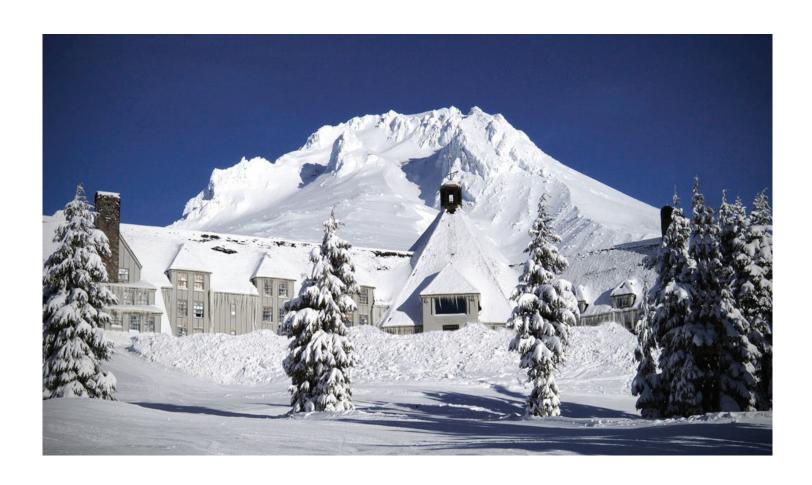

## TIMBERLINE LODGE 2011-2012

FORENSIC BULL DING CONSULTANTS

27500 W Leg Rd, Timberline Lodge, OR 97028 Rehabilitation

Project Contact Timberline Lodge

## **INVESTIGATION PHASE**

Performed Forensic Investigation of leaking Radiant Heat equipped concrete slabs and associated waterproofing membranes Investigated ice-damming issues with roof application